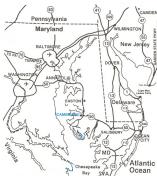

## From Cambridge on Route 50:

From Route 50 South, turn Right onto Route 16 West (Wal-Mart on corner.) - Drive 6.3 miles to Church Creek Turn Left onto Route 335 - Drive 10.6 miles to intersection with Gootee's Marina Turn Right (still Route 335) - Drive 3.4 miles (Catholic Church on Left) Turn Right onto Meekins Neck Road - Drive 1.2 miles 1st driveway on Left and you are "home"