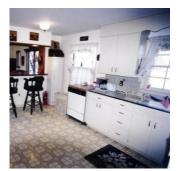

Included in your stay:

- · Up to 12+ bedrooms
- · Up to 6.5 bathrooms
- · Central air conditioning
- · Fully equipped kitchen
- · Great room
- · Family room
- · Washer and dryer
- $\cdot$  All linens
- · Outdoor grill
- Hot tub!!!
- · Satellite TV VCR Stereo CD
- · Screened in porch with 2 upper decks
- · One long mile of Chesapeake Bay shoreline
- · Ideal source for exotic driftwood
- · Over 700 acres of private farmland
- · Dock & boat ramp (bring your own boat)
- · Lookout peak with 360 degree vista of bay
- · Crabbing & Fishing whenever you want
- · Miles of walking paths and trails
- · Fresh water pond
- · 1/2 mile long winding private road/driveway
- · Private beach front (accessible by boat)
- · Gated entrance